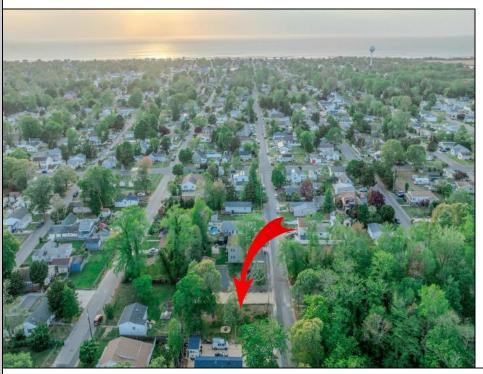

## **COMMENTS**

Here's your opportunity to build your dream home or investment property on this newly subdivided 6,500 sq ft lot (65x100) located in the growing community of Villas, just minutes from the Delaware Bay. This mostly cleared parcel is approved for the construction of a single-family residence and offers a fantastic setting for local builders or buyers seeking to customize their ideal shore retreat. Centrally located near all that Cape May County has to offer, including beaches, dining, shopping, and recreation – this lot sits in a neighborhood experiencing significant revitalization and new development. Whether you\'re a builder looking for your next project or a buyer ready to make your vision a reality, this property offers outstanding potential. Buyer is responsible for all due diligence and securing of permits. Taxes to her determined by the township.