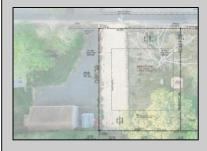

## **COMMENTS**

Here's your opportunity to build your dream home or investment property on this newly subdivided 6,500 sq ft lot (65x100) located in the growing community of Villas, just minutes from the Delaware Bay. This mostly cleared parcel is approved for the construction of a single-family residence and offers a fantastic setting for local builders or buyers seeking to customize their ideal shore retreat. Centrally located near all that Cape May County has to offer, including beaches, dining, shopping, and recreation – this lot sits in a neighborhood experiencing significant revitalization and new development. Whether you\'re a builder looking for your next project or a buyer ready to make your vision a reality, this property offers outstanding potential. Buyer is responsible for all due diligence and securing of permits. Taxes to her determined by the township.