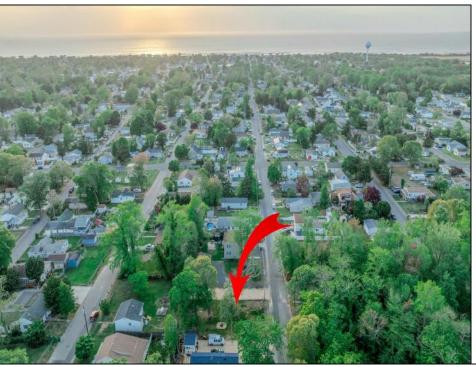

## **COMMENTS**

Here's your opportunity to build your dream home or investment property on this newly subdivided 6,500 sq ft lot (65x100) located in the growing community of Villas, just minutes from the Delaware Bay. This mostly cleared parcel is approved for the construction of a single-family residence and offers a fantastic setting for local builders or buyers seeking to customize their ideal shore retreat. Centrally located near all that Cape May County has to offer, including beaches, dining, shopping, and recreation — this lot sits in a neighborhood experiencing significant revitalization and new development. Whether you\'re a builder looking for your next project or a buyer ready to make your vision a reality, this property offers outstanding potential. Buyer is responsible for all due diligence and securing of permits. Taxes to her determined by the township.