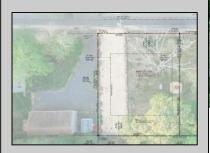

## **COMMENTS**

Here's your opportunity to build your dream home or investment property on this newly subdivided 6,500 sq ft lot (65x100) located in the growing community of Villas, just minutes from the Delaware Bay. This mostly cleared parcel is approved for the construction of a single-family residence and offers a fantastic setting for local builders or buyers seeking to customize their ideal shore retreat. Centrally located near all that Cape May County has to offer, including beaches, dining, shopping, and recreation — this lot sits in a neighborhood experiencing significant revitalization and new development. Whether you\'re a builder looking for your next project or a buyer ready to make your vision a reality, this property offers outstanding potential. Buyer is responsible for all due diligence and securing of permits. Taxes to her determined by the township.