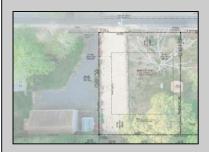

## **COMMENTS**

Here's your opportunity to build your dream home or investment property on this newly subdivided 6,500 sq ft lot (65x100) located in the growing community of Villas, just minutes from the Delaware Bay. This mostly cleared parcel is approved for the construction of a single-family residence and offers a fantastic setting for local builders or buyers seeking to customize their ideal shore retreat. Centrally located near all that Cape May County has to offer, including beaches, dining, shopping, and recreation — this lot sits in a neighborhood experiencing significant revitalization and new development. Whether you\'re a builder looking for your next project or a buyer ready to make your vision a reality, this property offers outstanding potential. Buyer is responsible for all due diligence and securing of permits. Taxes to her determined by the township.