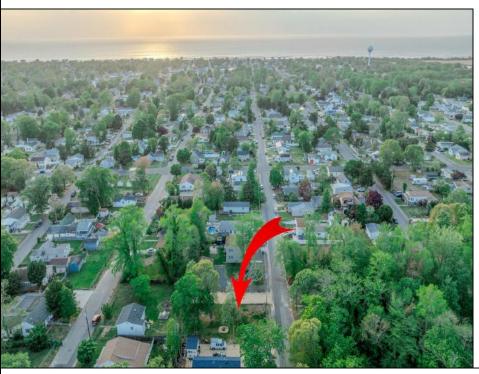

## **COMMENTS**

Here's your opportunity to build your dream home or investment property on this newly subdivided 6,500 sq ft lot (65x100) located in the growing community of Villas, just minutes from the Delaware Bay. This mostly cleared parcel is approved for the construction of a single-family residence and offers a fantastic setting for local builders or buyers seeking to customize their ideal shore retreat. Centrally located near all that Cape May County has to offer, including beaches, dining, shopping, and recreation — this lot sits in a neighborhood experiencing significant revitalization and new development. Whether you\'re a builder looking for your next project or a buyer ready to make your vision a reality, this property offers outstanding potential. Buyer is responsible for all due diligence and securing of permits. Taxes to her determined by the township.