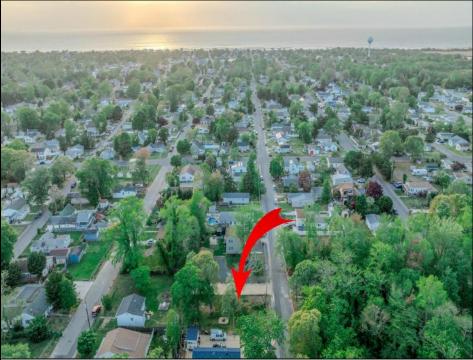

## COMMENTS

Here's your opportunity to build your dream home or investment property on this newly subdivided 6,500 sq ft lot (65x100) located in the growing community of Villas, just minutes from the Delaware Bay. This mostly cleared parcel is approved for the construction of a single-family residence and offers a fantastic setting for local builders or buyers seeking to customize their ideal shore retreat. Centrally located near all that Cape May County has to offer, including beaches, dining, shopping, and recreation – this lot sits in a neighborhood experiencing significant revitalization and new development. Whether you're a builder looking for your next project or a buyer ready to make your vision a reality, this property offers outstanding potential. Buyer is responsible for all due diligence and securing of permits. Taxes to her determined by the township.