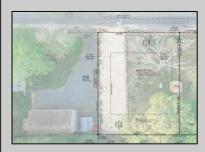

## COMMENTS

Here's your opportunity to build your dream home or investment property on this newly subdivided 6,500 sq ft lot (65x100) located in the growing community of Villas, just minutes from the Delaware Bay. This mostly cleared parcel is approved for the construction of a single-family residence and offers a fantastic setting for local builders or buyers seeking to customize their ideal shore retreat. Centrally located near all that Cape May County has to offer, including beaches, dining, shopping, and recreation – this lot sits in a neighborhood experiencing significant revitalization and new development. Whether you're a builder looking for your next project or a buyer ready to make your vision a reality, this property offers outstanding potential. Buyer is responsible for all due diligence and securing of permits. Taxes to her determined by the township.