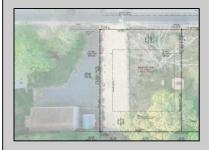

## **COMMENTS**

Here's your opportunity to build your dream home or investment property on this newly subdivided 6,500 sq ft lot (65x100) located in the growing community of Villas, just minutes from the Delaware Bay. This mostly cleared parcel is approved for the construction of a single-family residence and offers a fantastic setting for local builders or buyers seeking to customize their ideal shore retreat. Centrally located near all that Cape May County has to offer, including beaches, dining, shopping, and recreation – this lot sits in a neighborhood experiencing significant revitalization and new development. Whether you\'re a builder looking for your next project or a buyer ready to make your vision a reality, this property offers outstanding potential. Buyer is responsible for all due diligence and securing of permits. Taxes to her determined by the township.