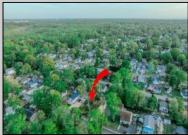

## **COMMENTS**

Here's your opportunity to build your dream home or investment property on this newly subdivided 6,500 sq ft lot (65x100) located in the growing community of Villas, just minutes from the Delaware Bay. This mostly cleared parcel is approved for the construction of a single-family residence and offers a fantastic setting for local builders or buyers seeking to customize their ideal shore retreat. Centrally located near all that Cape May County has to offer, including beaches, dining, shopping, and recreation – this lot sits in a neighborhood experiencing significant revitalization and new development. Whether you\'re a builder looking for your next project or a buyer ready to make your vision a reality, this property offers outstanding potential. Buyer is responsible for all due diligence and securing of permits. Taxes to her determined by the township.