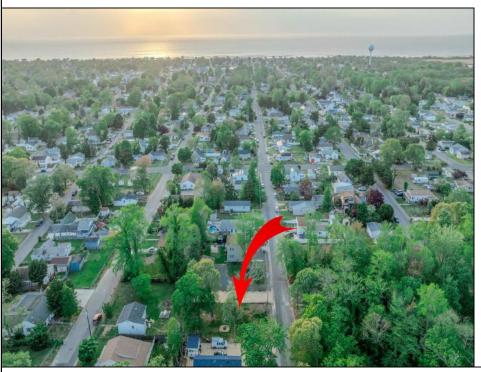

## **COMMENTS**

Here's your opportunity to build your dream home or investment property on this newly subdivided 6,500 sq ft lot (65x100) located in the growing community of Villas, just minutes from the Delaware Bay. This mostly cleared parcel is approved for the construction of a single-family residence and offers a fantastic setting for local builders or buyers seeking to customize their ideal shore retreat. Centrally located near all that Cape May County has to offer, including beaches, dining, shopping, and recreation – this lot sits in a neighborhood experiencing significant revitalization and new development. Whether you\'re a builder looking for your next project or a buyer ready to make your vision a reality, this property offers outstanding potential. Buyer is responsible for all due diligence and securing of permits. Taxes to her determined by the township.