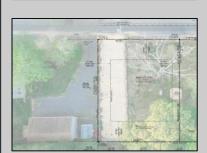

## **COMMENTS**

Here's your opportunity to build your dream home or investment property on this newly subdivided 6,500 sq ft lot (65x100) located in the growing community of Villas, just minutes from the Delaware Bay. This mostly cleared parcel is approved for the construction of a single-family residence and offers a fantastic setting for local builders or buyers seeking to customize their ideal shore retreat. Centrally located near all that Cape May County has to offer, including beaches, dining, shopping, and recreation — this lot sits in a neighborhood experiencing significant revitalization and new development. Whether you\'re a builder looking for your next project or a buyer ready to make your vision a reality, this property offers outstanding potential. Buyer is responsible for all due diligence and securing of permits. Taxes to her determined by the township.