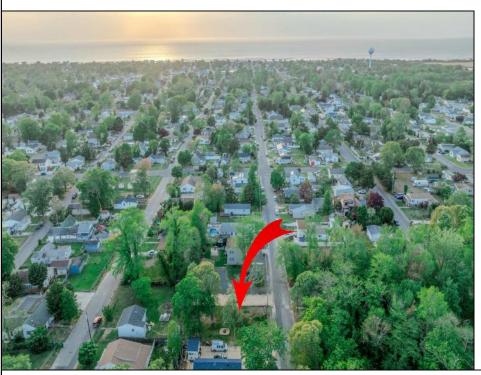

## **COMMENTS**

Here's your opportunity to build your dream home or investment property on this newly subdivided 6,500 sq ft lot (65x100) located in the growing community of Villas, just minutes from the Delaware Bay. This mostly cleared parcel is approved for the construction of a single-family residence and offers a fantastic setting for local builders or buyers seeking to customize their ideal shore retreat. Centrally located near all that Cape May County has to offer, including beaches, dining, shopping, and recreation — this lot sits in a neighborhood experiencing significant revitalization and new development. Whether you\'re a builder looking for your next project or a buyer ready to make your vision a reality, this property offers outstanding potential. Buyer is responsible for all due diligence and securing of permits. Taxes to her determined by the township.