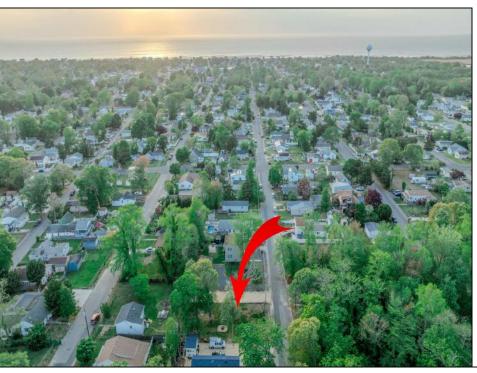

## **COMMENTS**

Here's your opportunity to build your dream home or investment property on this newly subdivided 6,500 sq ft lot (65x100) located in the growing community of Villas, just minutes from the Delaware Bay. This mostly cleared parcel is approved for the construction of a single-family residence and offers a fantastic setting for local builders or buyers seeking to customize their ideal shore retreat. Centrally located near all that Cape May County has to offer, including beaches, dining, shopping, and recreation — this lot sits in a neighborhood experiencing significant revitalization and new development. Whether you\'re a builder looking for your next project or a buyer ready to make your vision a reality, this property offers outstanding potential. Buyer is responsible for all due diligence and securing of permits. Taxes to her determined by the township.