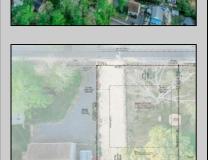

## **COMMENTS**

Here's your opportunity to build your dream home or investment property on this newly subdivided 6,500 sq ft lot (65x100) located in the growing community of Villas, just minutes from the Delaware Bay. This mostly cleared parcel is approved for the construction of a single-family residence and offers a fantastic setting for local builders or buyers seeking to customize their ideal shore retreat. Centrally located near all that Cape May County has to offer, including beaches, dining, shopping, and recreation — this lot sits in a neighborhood experiencing significant revitalization and new development. Whether you\'re a builder looking for your next project or a buyer ready to make your vision a reality, this property offers outstanding potential. Buyer is responsible for all due diligence and securing of permits. Taxes to her determined by the township.