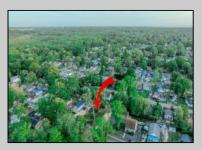

## **COMMENTS**

Here's your opportunity to build your dream home or investment property on this newly subdivided 6,500 sq ft lot (65x100) located in the growing community of Villas, just minutes from the Delaware Bay. This mostly cleared parcel is approved for the construction of a single-family residence and offers a fantastic setting for local builders or buyers seeking to customize their ideal shore retreat. Centrally located near all that Cape May County has to offer, including beaches, dining, shopping, and recreation — this lot sits in a neighborhood experiencing significant revitalization and new development. Whether you\re a builder looking for your next project or a buyer ready to make your vision a reality, this property offers outstanding potential. Buyer is responsible for all due diligence and securing of permits. Taxes to her determined by the township.