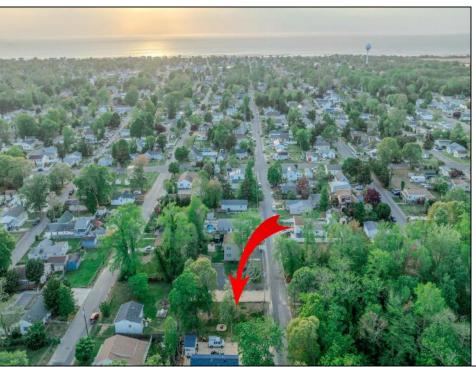

## **COMMENTS**

Here's your opportunity to build your dream home or investment property on this newly subdivided 6,500 sq ft lot (65x100) located in the growing community of Villas, just minutes from the Delaware Bay. This mostly cleared parcel is approved for the construction of a single-family residence and offers a fantastic setting for local builders or buyers seeking to customize their ideal shore retreat. Centrally located near all that Cape May County has to offer, including beaches, dining, shopping, and recreation — this lot sits in a neighborhood experiencing significant revitalization and new development. Whether you\re a builder looking for your next project or a buyer ready to make your vision a reality, this property offers outstanding potential. Buyer is responsible for all due diligence and securing of permits. Taxes to her determined by the township.