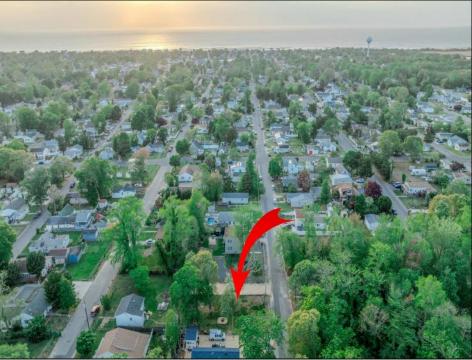

## COMMENTS

Here's your opportunity to build your dream home or investment property on this newly subdivided 6,500 sq ft lot (65x100) located in the growing community of Villas, just minutes from the Delaware Bay. This mostly cleared parcel is approved for the construction of a single-family residence and offers a fantastic setting for local builders or buyers seeking to customize their ideal shore retreat. Centrally located near all that Cape May County has to offer, including beaches, dining, shopping, and recreation – this lot sits in a neighborhood experiencing significant revitalization and new development. Whether you're a builder looking for your next project or a buyer ready to make your vision a reality, this property offers outstanding potential. Buyer is responsible for all due diligence and securing of permits. Taxes to her determined by the township.