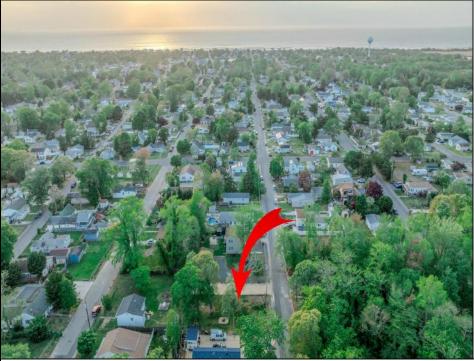

## COMMENTS

Here's your opportunity to build your dream home or investment property on this newly subdivided 6,500 sq ft lot (65x100) located in the growing community of Villas, just minutes from the Delaware Bay. This mostly cleared parcel is approved for the construction of a single-family residence and offers a fantastic setting for local builders or buyers seeking to customize their ideal shore retreat. Centrally located near all that Cape May County has to offer, including beaches, dining, shopping, and recreation – this lot sits in a neighborhood experiencing significant revitalization and new development. Whether you're a builder looking for your next project or a buyer ready to make your vision a reality, this property offers outstanding potential. Buyer is responsible for all due diligence and securing of permits. Taxes to her determined by the township.