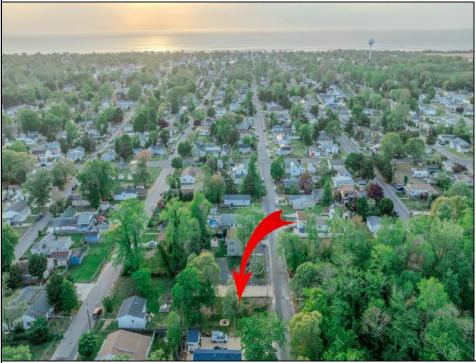

## COMMENTS

Here's your opportunity to build your dream home or investment property on this newly subdivided 6,500 sq ft lot (65x100) located in the growing community of Villas, just minutes from the Delaware Bay. This mostly cleared parcel is approved for the construction of a single-family residence and offers a fantastic setting for local builders or buyers seeking to customize their ideal shore retreat. Centrally located near all that Cape May County has to offer, including beaches, dining, shopping, and recreation – this lot sits in a neighborhood experiencing significant revitalization and new development. Whether you're a builder looking for your next project or a buyer ready to make your vision a reality, this property offers outstanding potential. Buyer is responsible for all due diligence and securing of permits. Taxes to her determined by the township.