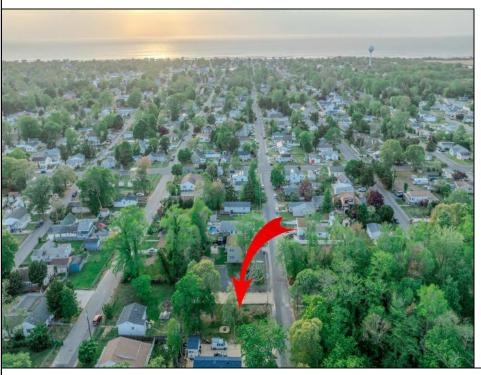

## **COMMENTS**

Here's your opportunity to build your dream home or investment property on this newly subdivided 6,500 sq ft lot (65x100) located in the growing community of Villas, just minutes from the Delaware Bay. This mostly cleared parcel is approved for the construction of a single-family residence and offers a fantastic setting for local builders or buyers seeking to customize their ideal shore retreat. Centrally located near all that Cape May County has to offer, including beaches, dining, shopping, and recreation – this lot sits in a neighborhood experiencing significant revitalization and new development. Whether you\'re a builder looking for your next project or a buyer ready to make your vision a reality, this property offers outstanding potential. Buyer is responsible for all due diligence and securing of permits. Taxes to her determined by the township.