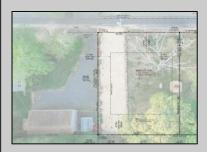

## **COMMENTS**

Here's your opportunity to build your dream home or investment property on this newly subdivided 6,500 sq ft lot (65x100) located in the growing community of Villas, just minutes from the Delaware Bay. This mostly cleared parcel is approved for the construction of a single-family residence and offers a fantastic setting for local builders or buyers seeking to customize their ideal shore retreat. Centrally located near all that Cape May County has to offer, including beaches, dining, shopping, and recreation – this lot sits in a neighborhood experiencing significant revitalization and new development. Whether you\'re a builder looking for your next project or a buyer ready to make your vision a reality, this property offers outstanding potential. Buyer is responsible for all due diligence and securing of permits. Taxes to her determined by the township.