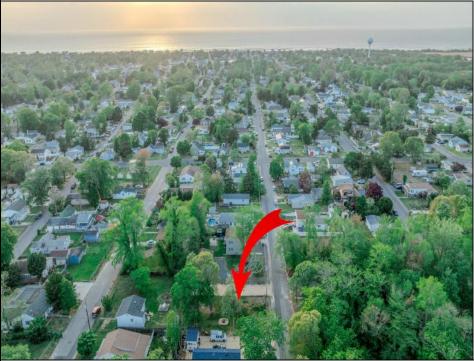

## COMMENTS

Here's your opportunity to build your dream home or investment property on this newly subdivided 6,500 sq ft lot (65x100) located in the growing community of Villas, just minutes from the Delaware Bay. This mostly cleared parcel is approved for the construction of a single-family residence and offers a fantastic setting for local builders or buyers seeking to customize their ideal shore retreat. Centrally located near all that Cape May County has to offer, including beaches, dining, shopping, and recreation – this lot sits in a neighborhood experiencing significant revitalization and new development. Whether you're a builder looking for your next project or a buyer ready to make your vision a reality, this property offers outstanding potential. Buyer is responsible for all due diligence and securing of permits. Taxes to her determined by the township.