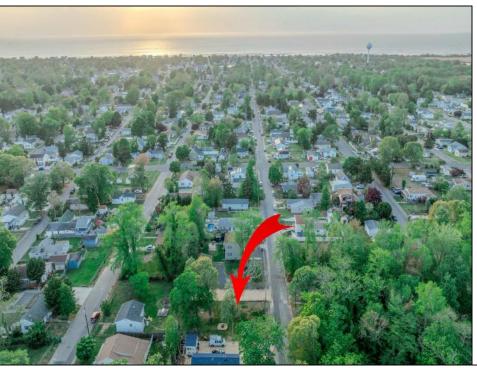

## **COMMENTS**

Here's your opportunity to build your dream home or investment property on this newly subdivided 6,500 sq ft lot (65x100) located in the growing community of Villas, just minutes from the Delaware Bay. This mostly cleared parcel is approved for the construction of a single-family residence and offers a fantastic setting for local builders or buyers seeking to customize their ideal shore retreat. Centrally located near all that Cape May County has to offer, including beaches, dining, shopping, and recreation — this lot sits in a neighborhood experiencing significant revitalization and new development. Whether you\'re a builder looking for your next project or a buyer ready to make your vision a reality, this property offers outstanding potential. Buyer is responsible for all due diligence and securing of permits. Taxes to her determined by the township.