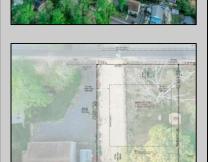

## **COMMENTS**

Here's your opportunity to build your dream home or investment property on this newly subdivided 6,500 sq ft lot (65x100) located in the growing community of Villas, just minutes from the Delaware Bay. This mostly cleared parcel is approved for the construction of a single-family residence and offers a fantastic setting for local builders or buyers seeking to customize their ideal shore retreat. Centrally located near all that Cape May County has to offer, including beaches, dining, shopping, and recreation — this lot sits in a neighborhood experiencing significant revitalization and new development. Whether you\'re a builder looking for your next project or a buyer ready to make your vision a reality, this property offers outstanding potential. Buyer is responsible for all due diligence and securing of permits. Taxes to her determined by the township.