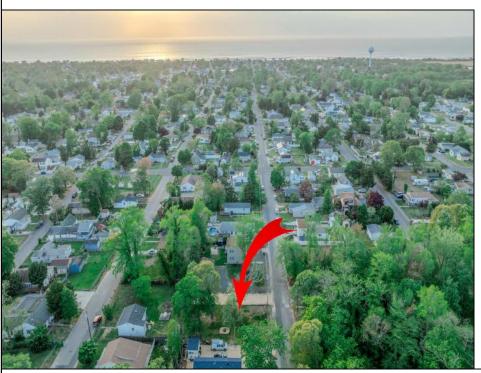

## **COMMENTS**

Here's your opportunity to build your dream home or investment property on this newly subdivided 6,500 sq ft lot (65x100) located in the growing community of Villas, just minutes from the Delaware Bay. This mostly cleared parcel is approved for the construction of a single-family residence and offers a fantastic setting for local builders or buyers seeking to customize their ideal shore retreat. Centrally located near all that Cape May County has to offer, including beaches, dining, shopping, and recreation — this lot sits in a neighborhood experiencing significant revitalization and new development. Whether you\'re a builder looking for your next project or a buyer ready to make your vision a reality, this property offers outstanding potential. Buyer is responsible for all due diligence and securing of permits. Taxes to her determined by the township.