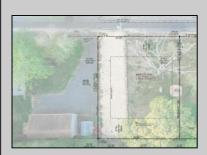

## **COMMENTS**

Here's your opportunity to build your dream home or investment property on this newly subdivided 6,500 sq ft lot (65x100) located in the growing community of Villas, just minutes from the Delaware Bay. This mostly cleared parcel is approved for the construction of a single-family residence and offers a fantastic setting for local builders or buyers seeking to customize their ideal shore retreat. Centrally located near all that Cape May County has to offer, including beaches, dining, shopping, and recreation — this lot sits in a neighborhood experiencing significant revitalization and new development. Whether you\'re a builder looking for your next project or a buyer ready to make your vision a reality, this property offers outstanding potential. Buyer is responsible for all due diligence and securing of permits. Taxes to her determined by the township.