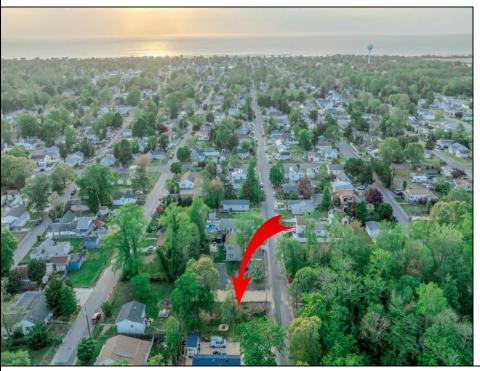

## **COMMENTS**

Here's your opportunity to build your dream home or investment property on this newly subdivided 6,500 sq ft lot (65x100) located in the growing community of Villas, just minutes from the Delaware Bay. This mostly cleared parcel is approved for the construction of a single-family residence and offers a fantastic setting for local builders or buyers seeking to customize their ideal shore retreat. Centrally located near all that Cape May County has to offer, including beaches, dining, shopping, and recreation — this lot sits in a neighborhood experiencing significant revitalization and new development. Whether you\'re a builder looking for your next project or a buyer ready to make your vision a reality, this property offers outstanding potential. Buyer is responsible for all due diligence and securing of permits. Taxes to her determined by the township.