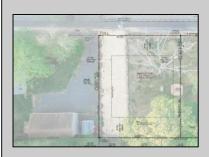

## **COMMENTS**

Here's your opportunity to build your dream home or investment property on this newly subdivided 6,500 sq ft lot (65x100) located in the growing community of Villas, just minutes from the Delaware Bay. This mostly cleared parcel is approved for the construction of a single-family residence and offers a fantastic setting for local builders or buyers seeking to customize their ideal shore retreat. Centrally located near all that Cape May County has to offer, including beaches, dining, shopping, and recreation — this lot sits in a neighborhood experiencing significant revitalization and new development. Whether you\'re a builder looking for your next project or a buyer ready to make your vision a reality, this property offers outstanding potential. Buyer is responsible for all due diligence and securing of permits. Taxes to her determined by the township.