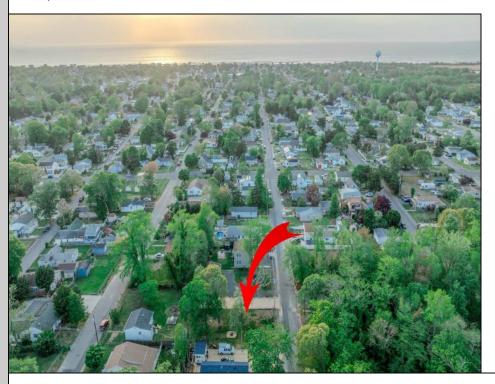

## **COMMENTS**

Here's your opportunity to build your dream home or investment property on this newly subdivided 6,500 sq ft lot (65x100) located in the growing community of Villas, just minutes from the Delaware Bay. This mostly cleared parcel is approved for the construction of a single-family residence and offers a fantastic setting for local builders or buyers seeking to customize their ideal shore retreat. Centrally located near all that Cape May County has to offer, including beaches, dining, shopping, and recreation — this lot sits in a neighborhood experiencing significant revitalization and new development. Whether you\'re a builder looking for your next project or a buyer ready to make your vision a reality, this property offers outstanding potential. Buyer is responsible for all due diligence and securing of permits. Taxes to her determined by the township.