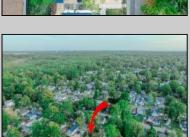

## **COMMENTS**

Here's your opportunity to build your dream home or investment property on this newly subdivided 6,500 sq ft lot (65x100) located in the growing community of Villas, just minutes from the Delaware Bay. This mostly cleared parcel is approved for the construction of a single-family residence and offers a fantastic setting for local builders or buyers seeking to customize their ideal shore retreat. Centrally located near all that Cape May County has to offer, including beaches, dining, shopping, and recreation — this lot sits in a neighborhood experiencing significant revitalization and new development. Whether you\'re a builder looking for your next project or a buyer ready to make your vision a reality, this property offers outstanding potential. Buyer is responsible for all due diligence and securing of permits. Taxes to her determined by the township.