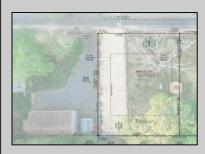

## COMMENTS

Here's your opportunity to build your dream home or investment property on this newly subdivided 6,500 sq ft lot (65x100) located in the growing community of Villas, just minutes from the Delaware Bay. This mostly cleared parcel is approved for the construction of a single-family residence and offers a fantastic setting for local builders or buyers seeking to customize their ideal shore retreat. Centrally located near all that Cape May County has to offer, including beaches, dining, shopping, and recreation – this lot sits in a neighborhood experiencing significant revitalization and new development. Whether you're a builder looking for your next project or a buyer ready to make your vision a reality, this property offers outstanding potential. Buyer is responsible for all due diligence and securing of permits. Taxes to her determined by the township.