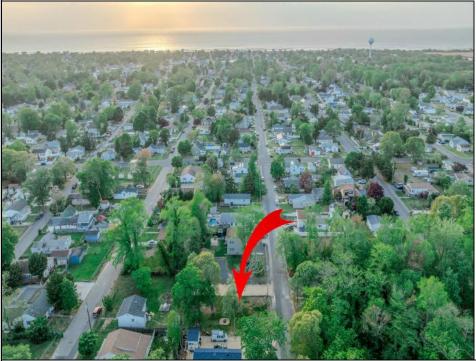

## COMMENTS

Here's your opportunity to build your dream home or investment property on this newly subdivided 6,500 sq ft lot (65x100) located in the growing community of Villas, just minutes from the Delaware Bay. This mostly cleared parcel is approved for the construction of a single-family residence and offers a fantastic setting for local builders or buyers seeking to customize their ideal shore retreat. Centrally located near all that Cape May County has to offer, including beaches, dining, shopping, and recreation – this lot sits in a neighborhood experiencing significant revitalization and new development. Whether you're a builder looking for your next project or a buyer ready to make your vision a reality, this property offers outstanding potential. Buyer is responsible for all due diligence and securing of permits. Taxes to her determined by the township.