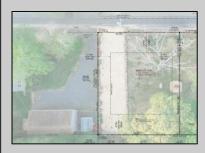

## COMMENTS

Here's your opportunity to build your dream home or investment property on this newly subdivided 6,500 sq ft lot (65x100) located in the growing community of Villas, just minutes from the Delaware Bay. This mostly cleared parcel is approved for the construction of a single-family residence and offers a fantastic setting for local builders or buyers seeking to customize their ideal shore retreat. Centrally located near all that Cape May County has to offer, including beaches, dining, shopping, and recreation – this lot sits in a neighborhood experiencing significant revitalization and new development. Whether you're a builder looking for your next project or a buyer ready to make your vision a reality, this property offers outstanding potential. Buyer is responsible for all due diligence and securing of permits. Taxes to her determined by the township.