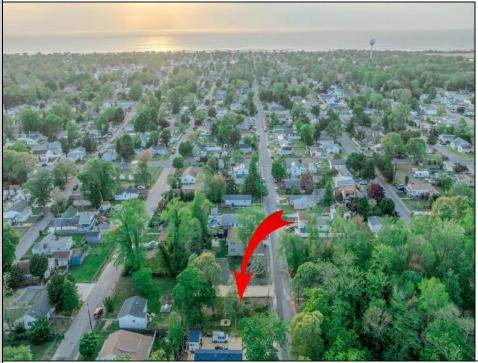

## COMMENTS

Here's your opportunity to build your dream home or investment property on this newly subdivided 6,500 sq ft lot (65x100) located in the growing community of Villas, just minutes from the Delaware Bay. This mostly cleared parcel is approved for the construction of a single-family residence and offers a fantastic setting for local builders or buyers seeking to customize their ideal shore retreat. Centrally located near all that Cape May County has to offer, including beaches, dining, shopping, and recreation – this lot sits in a neighborhood experiencing significant revitalization and new development. Whether you're a builder looking for your next project or a buyer ready to make your vision a reality, this property offers outstanding potential. Buyer is responsible for all due diligence and securing of permits. Taxes to her determined by the township.