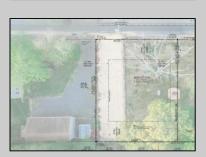

## **COMMENTS**

Here's your opportunity to build your dream home or investment property on this newly subdivided 6,500 sq ft lot (65x100) located in the growing community of Villas, just minutes from the Delaware Bay. This mostly cleared parcel is approved for the construction of a single-family residence and offers a fantastic setting for local builders or buyers seeking to customize their ideal shore retreat. Centrally located near all that Cape May County has to offer, including beaches, dining, shopping, and recreation — this lot sits in a neighborhood experiencing significant revitalization and new development. Whether you\'re a builder looking for your next project or a buyer ready to make your vision a reality, this property offers outstanding potential. Buyer is responsible for all due diligence and securing of permits. Taxes to her determined by the township.