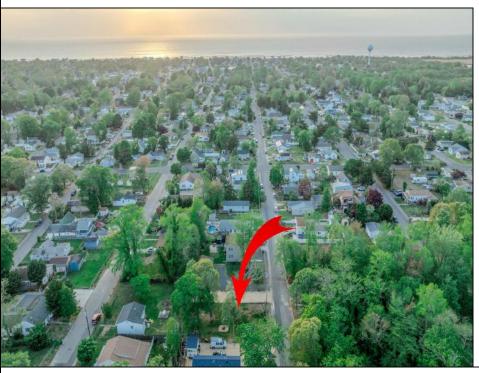

## **COMMENTS**

Here's your opportunity to build your dream home or investment property on this newly subdivided 6,500 sq ft lot (65x100) located in the growing community of Villas, just minutes from the Delaware Bay. This mostly cleared parcel is approved for the construction of a single-family residence and offers a fantastic setting for local builders or buyers seeking to customize their ideal shore retreat. Centrally located near all that Cape May County has to offer, including beaches, dining, shopping, and recreation — this lot sits in a neighborhood experiencing significant revitalization and new development. Whether you\'re a builder looking for your next project or a buyer ready to make your vision a reality, this property offers outstanding potential. Buyer is responsible for all due diligence and securing of permits. Taxes to her determined by the township.