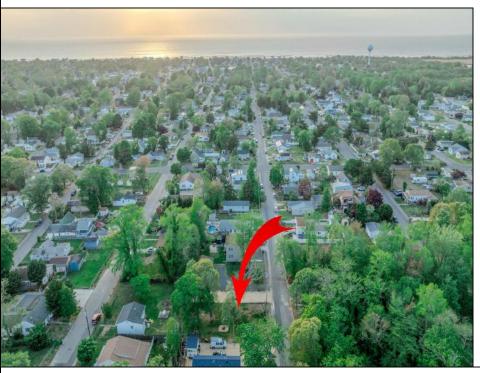

## **COMMENTS**

Here's your opportunity to build your dream home or investment property on this newly subdivided 6,500 sq ft lot (65x100) located in the growing community of Villas, just minutes from the Delaware Bay. This mostly cleared parcel is approved for the construction of a single-family residence and offers a fantastic setting for local builders or buyers seeking to customize their ideal shore retreat. Centrally located near all that Cape May County has to offer, including beaches, dining, shopping, and recreation — this lot sits in a neighborhood experiencing significant revitalization and new development. Whether you\'re a builder looking for your next project or a buyer ready to make your vision a reality, this property offers outstanding potential. Buyer is responsible for all due diligence and securing of permits. Taxes to her determined by the township.