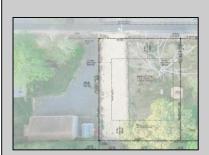

## **COMMENTS**

Here's your opportunity to build your dream home or investment property on this newly subdivided 6,500 sq ft lot (65x100) located in the growing community of Villas, just minutes from the Delaware Bay. This mostly cleared parcel is approved for the construction of a single-family residence and offers a fantastic setting for local builders or buyers seeking to customize their ideal shore retreat. Centrally located near all that Cape May County has to offer, including beaches, dining, shopping, and recreation — this lot sits in a neighborhood experiencing significant revitalization and new development. Whether you\'re a builder looking for your next project or a buyer ready to make your vision a reality, this property offers outstanding potential. Buyer is responsible for all due diligence and securing of permits. Taxes to her determined by the township.