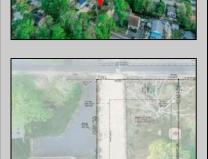

## **COMMENTS**

Here's your opportunity to build your dream home or investment property on this newly subdivided 6,500 sq ft lot (65x100) located in the growing community of Villas, just minutes from the Delaware Bay. This mostly cleared parcel is approved for the construction of a single-family residence and offers a fantastic setting for local builders or buyers seeking to customize their ideal shore retreat. Centrally located near all that Cape May County has to offer, including beaches, dining, shopping, and recreation — this lot sits in a neighborhood experiencing significant revitalization and new development. Whether you\'re a builder looking for your next project or a buyer ready to make your vision a reality, this property offers outstanding potential. Buyer is responsible for all due diligence and securing of permits. Taxes to her determined by the township.