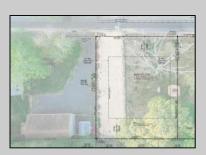

## **COMMENTS**

Here's your opportunity to build your dream home or investment property on this newly subdivided 6,500 sq ft lot (65x100) located in the growing community of Villas, just minutes from the Delaware Bay. This mostly cleared parcel is approved for the construction of a single-family residence and offers a fantastic setting for local builders or buyers seeking to customize their ideal shore retreat. Centrally located near all that Cape May County has to offer, including beaches, dining, shopping, and recreation — this lot sits in a neighborhood experiencing significant revitalization and new development. Whether you\'re a builder looking for your next project or a buyer ready to make your vision a reality, this property offers outstanding potential. Buyer is responsible for all due diligence and securing of permits. Taxes to her determined by the township.