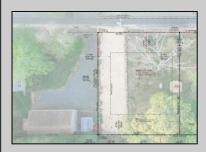

## COMMENTS

Here's your opportunity to build your dream home or investment property on this newly subdivided 6,500 sq ft lot (65x100) located in the growing community of Villas, just minutes from the Delaware Bay. This mostly cleared parcel is approved for the construction of a single-family residence and offers a fantastic setting for local builders or buyers seeking to customize their ideal shore retreat. Centrally located near all that Cape May County has to offer, including beaches, dining, shopping, and recreation – this lot sits in a neighborhood experiencing significant revitalization and new development. Whether you're a builder looking for your next project or a buyer ready to make your vision a reality, this property offers outstanding potential. Buyer is responsible for all due diligence and securing of permits. Taxes to her determined by the township.