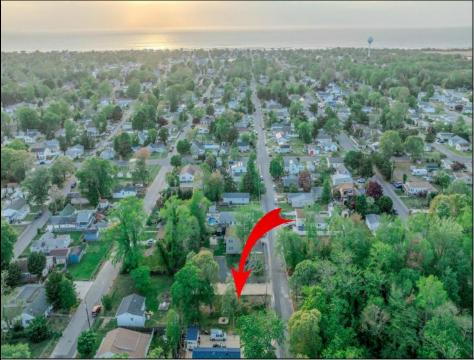

## COMMENTS

Here's your opportunity to build your dream home or investment property on this newly subdivided 6,500 sq ft lot (65x100) located in the growing community of Villas, just minutes from the Delaware Bay. This mostly cleared parcel is approved for the construction of a single-family residence and offers a fantastic setting for local builders or buyers seeking to customize their ideal shore retreat. Centrally located near all that Cape May County has to offer, including beaches, dining, shopping, and recreation – this lot sits in a neighborhood experiencing significant revitalization and new development. Whether you're a builder looking for your next project or a buyer ready to make your vision a reality, this property offers outstanding potential. Buyer is responsible for all due diligence and securing of permits. Taxes to her determined by the township.