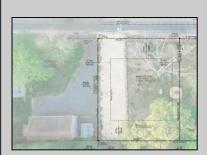

## **COMMENTS**

Here's your opportunity to build your dream home or investment property on this newly subdivided 6,500 sq ft lot (65x100) located in the growing community of Villas, just minutes from the Delaware Bay. This mostly cleared parcel is approved for the construction of a single-family residence and offers a fantastic setting for local builders or buyers seeking to customize their ideal shore retreat. Centrally located near all that Cape May County has to offer, including beaches, dining, shopping, and recreation — this lot sits in a neighborhood experiencing significant revitalization and new development. Whether you\'re a builder looking for your next project or a buyer ready to make your vision a reality, this property offers outstanding potential. Buyer is responsible for all due diligence and securing of permits. Taxes to her determined by the township.