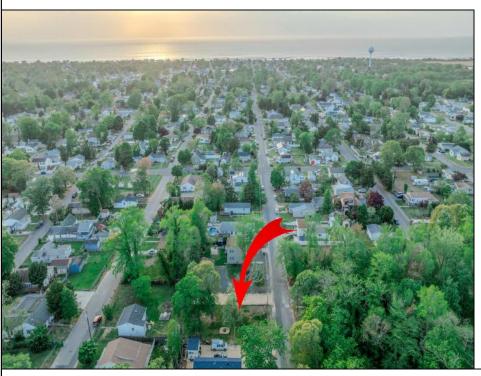

## **COMMENTS**

Here's your opportunity to build your dream home or investment property on this newly subdivided 6,500 sq ft lot (65x100) located in the growing community of Villas, just minutes from the Delaware Bay. This mostly cleared parcel is approved for the construction of a single-family residence and offers a fantastic setting for local builders or buyers seeking to customize their ideal shore retreat. Centrally located near all that Cape May County has to offer, including beaches, dining, shopping, and recreation — this lot sits in a neighborhood experiencing significant revitalization and new development. Whether you\'re a builder looking for your next project or a buyer ready to make your vision a reality, this property offers outstanding potential. Buyer is responsible for all due diligence and securing of permits. Taxes to her determined by the township.