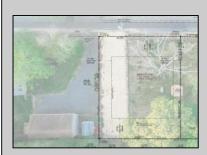

## **COMMENTS**

Here's your opportunity to build your dream home or investment property on this newly subdivided 6,500 sq ft lot (65x100) located in the growing community of Villas, just minutes from the Delaware Bay. This mostly cleared parcel is approved for the construction of a single-family residence and offers a fantastic setting for local builders or buyers seeking to customize their ideal shore retreat. Centrally located near all that Cape May County has to offer, including beaches, dining, shopping, and recreation — this lot sits in a neighborhood experiencing significant revitalization and new development. Whether you\'re a builder looking for your next project or a buyer ready to make your vision a reality, this property offers outstanding potential. Buyer is responsible for all due diligence and securing of permits. Taxes to her determined by the township.