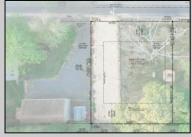

## **COMMENTS**

Here's your opportunity to build your dream home or investment property on this newly subdivided 6,500 sq ft lot (65x100) located in the growing community of Villas, just minutes from the Delaware Bay. This mostly cleared parcel is approved for the construction of a single-family residence and offers a fantastic setting for local builders or buyers seeking to customize their ideal shore retreat. Centrally located near all that Cape May County has to offer, including beaches, dining, shopping, and recreation – this lot sits in a neighborhood experiencing significant revitalization and new development. Whether you\'re a builder looking for your next project or a buyer ready to make your vision a reality, this property offers outstanding potential. Buyer is responsible for all due diligence and securing of permits. Taxes to her determined by the township.