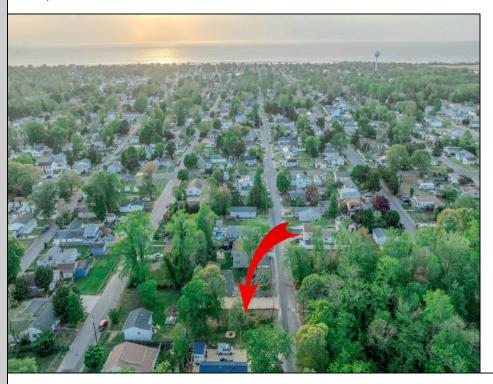

## **COMMENTS**

Here's your opportunity to build your dream home or investment property on this newly subdivided 6,500 sq ft lot (65x100) located in the growing community of Villas, just minutes from the Delaware Bay. This mostly cleared parcel is approved for the construction of a single-family residence and offers a fantastic setting for local builders or buyers seeking to customize their ideal shore retreat. Centrally located near all that Cape May County has to offer, including beaches, dining, shopping, and recreation – this lot sits in a neighborhood experiencing significant revitalization and new development. Whether you\'re a builder looking for your next project or a buyer ready to make your vision a reality, this property offers outstanding potential. Buyer is responsible for all due diligence and securing of permits. Taxes to her determined by the township.