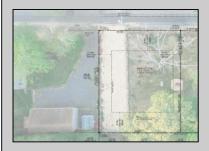

## **COMMENTS**

Here's your opportunity to build your dream home or investment property on this newly subdivided 6,500 sq ft lot (65x100) located in the growing community of Villas, just minutes from the Delaware Bay. This mostly cleared parcel is approved for the construction of a single-family residence and offers a fantastic setting for local builders or buyers seeking to customize their ideal shore retreat. Centrally located near all that Cape May County has to offer, including beaches, dining, shopping, and recreation – this lot sits in a neighborhood experiencing significant revitalization and new development. Whether you\'re a builder looking for your next project or a buyer ready to make your vision a reality, this property offers outstanding potential. Buyer is responsible for all due diligence and securing of permits. Taxes to her determined by the township.