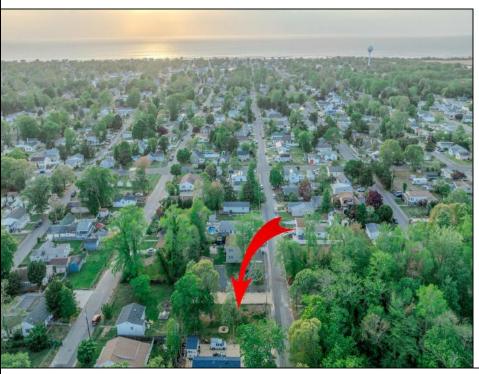

## **COMMENTS**

Here's your opportunity to build your dream home or investment property on this newly subdivided 6,500 sq ft lot (65x100) located in the growing community of Villas, just minutes from the Delaware Bay. This mostly cleared parcel is approved for the construction of a single-family residence and offers a fantastic setting for local builders or buyers seeking to customize their ideal shore retreat. Centrally located near all that Cape May County has to offer, including beaches, dining, shopping, and recreation – this lot sits in a neighborhood experiencing significant revitalization and new development. Whether you\'re a builder looking for your next project or a buyer ready to make your vision a reality, this property offers outstanding potential. Buyer is responsible for all due diligence and securing of permits. Taxes to her determined by the township.