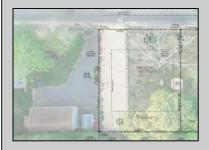

## **COMMENTS**

Here's your opportunity to build your dream home or investment property on this newly subdivided 6,500 sq ft lot (65x100) located in the growing community of Villas, just minutes from the Delaware Bay. This mostly cleared parcel is approved for the construction of a single-family residence and offers a fantastic setting for local builders or buyers seeking to customize their ideal shore retreat. Centrally located near all that Cape May County has to offer, including beaches, dining, shopping, and recreation – this lot sits in a neighborhood experiencing significant revitalization and new development. Whether you\'re a builder looking for your next project or a buyer ready to make your vision a reality, this property offers outstanding potential. Buyer is responsible for all due diligence and securing of permits. Taxes to her determined by the township.