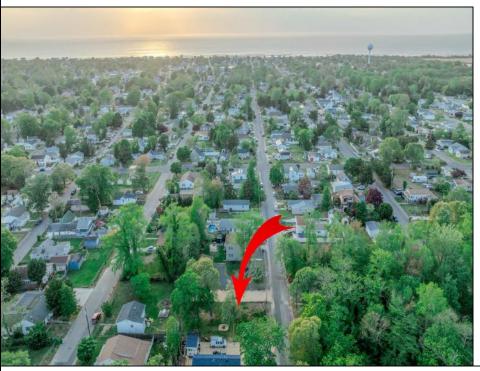

## **COMMENTS**

Here's your opportunity to build your dream home or investment property on this newly subdivided 6,500 sq ft lot (65x100) located in the growing community of Villas, just minutes from the Delaware Bay. This mostly cleared parcel is approved for the construction of a single-family residence and offers a fantastic setting for local builders or buyers seeking to customize their ideal shore retreat. Centrally located near all that Cape May County has to offer, including beaches, dining, shopping, and recreation – this lot sits in a neighborhood experiencing significant revitalization and new development. Whether you\'re a builder looking for your next project or a buyer ready to make your vision a reality, this property offers outstanding potential. Buyer is responsible for all due diligence and securing of permits. Taxes to her determined by the township.