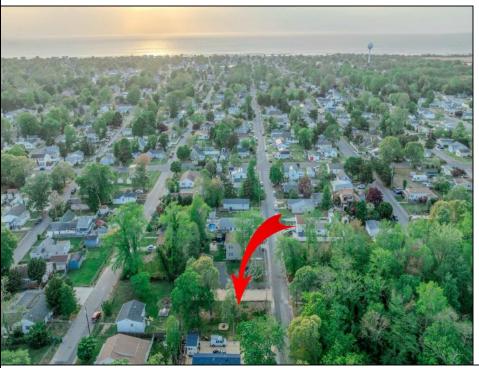

## **COMMENTS**

Here's your opportunity to build your dream home or investment property on this newly subdivided 6,500 sq ft lot (65x100) located in the growing community of Villas, just minutes from the Delaware Bay. This mostly cleared parcel is approved for the construction of a single-family residence and offers a fantastic setting for local builders or buyers seeking to customize their ideal shore retreat. Centrally located near all that Cape May County has to offer, including beaches, dining, shopping, and recreation — this lot sits in a neighborhood experiencing significant revitalization and new development. Whether you\'re a builder looking for your next project or a buyer ready to make your vision a reality, this property offers outstanding potential. Buyer is responsible for all due diligence and securing of permits. Taxes to her determined by the township.