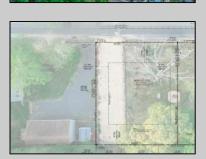

## **COMMENTS**

Here's your opportunity to build your dream home or investment property on this newly subdivided 6,500 sq ft lot (65x100) located in the growing community of Villas, just minutes from the Delaware Bay. This mostly cleared parcel is approved for the construction of a single-family residence and offers a fantastic setting for local builders or buyers seeking to customize their ideal shore retreat. Centrally located near all that Cape May County has to offer, including beaches, dining, shopping, and recreation — this lot sits in a neighborhood experiencing significant revitalization and new development. Whether you\'re a builder looking for your next project or a buyer ready to make your vision a reality, this property offers outstanding potential. Buyer is responsible for all due diligence and securing of permits. Taxes to her determined by the township.