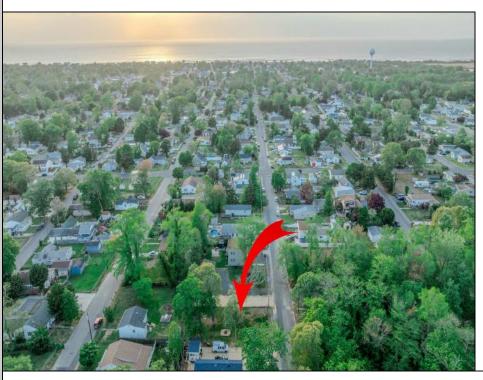

## **COMMENTS**

Here's your opportunity to build your dream home or investment property on this newly subdivided 6,500 sq ft lot (65x100) located in the growing community of Villas, just minutes from the Delaware Bay. This mostly cleared parcel is approved for the construction of a single-family residence and offers a fantastic setting for local builders or buyers seeking to customize their ideal shore retreat. Centrally located near all that Cape May County has to offer, including beaches, dining, shopping, and recreation — this lot sits in a neighborhood experiencing significant revitalization and new development. Whether you\'re a builder looking for your next project or a buyer ready to make your vision a reality, this property offers outstanding potential. Buyer is responsible for all due diligence and securing of permits. Taxes to her determined by the township.