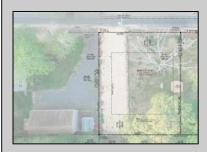

## **COMMENTS**

Here's your opportunity to build your dream home or investment property on this newly subdivided 6,500 sq ft lot (65x100) located in the growing community of Villas, just minutes from the Delaware Bay. This mostly cleared parcel is approved for the construction of a single-family residence and offers a fantastic setting for local builders or buyers seeking to customize their ideal shore retreat. Centrally located near all that Cape May County has to offer, including beaches, dining, shopping, and recreation — this lot sits in a neighborhood experiencing significant revitalization and new development. Whether you\'re a builder looking for your next project or a buyer ready to make your vision a reality, this property offers outstanding potential. Buyer is responsible for all due diligence and securing of permits. Taxes to her determined by the township.