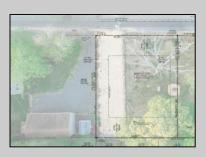

## **COMMENTS**

Here's your opportunity to build your dream home or investment property on this newly subdivided 6,500 sq ft lot (65x100) located in the growing community of Villas, just minutes from the Delaware Bay. This mostly cleared parcel is approved for the construction of a single-family residence and offers a fantastic setting for local builders or buyers seeking to customize their ideal shore retreat. Centrally located near all that Cape May County has to offer, including beaches, dining, shopping, and recreation — this lot sits in a neighborhood experiencing significant revitalization and new development. Whether you\'re a builder looking for your next project or a buyer ready to make your vision a reality, this property offers outstanding potential. Buyer is responsible for all due diligence and securing of permits. Taxes to her determined by the township.