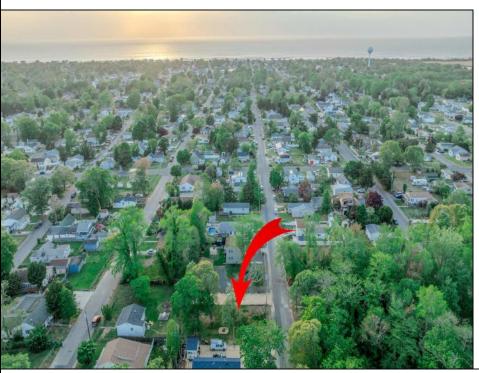

## **COMMENTS**

Here's your opportunity to build your dream home or investment property on this newly subdivided 6,500 sq ft lot (65x100) located in the growing community of Villas, just minutes from the Delaware Bay. This mostly cleared parcel is approved for the construction of a single-family residence and offers a fantastic setting for local builders or buyers seeking to customize their ideal shore retreat. Centrally located near all that Cape May County has to offer, including beaches, dining, shopping, and recreation — this lot sits in a neighborhood experiencing significant revitalization and new development. Whether you\'re a builder looking for your next project or a buyer ready to make your vision a reality, this property offers outstanding potential. Buyer is responsible for all due diligence and securing of permits. Taxes to her determined by the township.