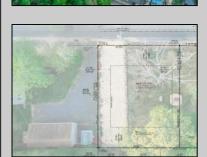

## **COMMENTS**

Here's your opportunity to build your dream home or investment property on this newly subdivided 6,500 sq ft lot (65x100) located in the growing community of Villas, just minutes from the Delaware Bay. This mostly cleared parcel is approved for the construction of a single-family residence and offers a fantastic setting for local builders or buyers seeking to customize their ideal shore retreat. Centrally located near all that Cape May County has to offer, including beaches, dining, shopping, and recreation — this lot sits in a neighborhood experiencing significant revitalization and new development. Whether you\'re a builder looking for your next project or a buyer ready to make your vision a reality, this property offers outstanding potential. Buyer is responsible for all due diligence and securing of permits. Taxes to her determined by the township.