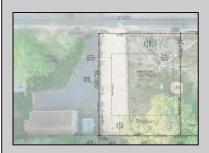

## **COMMENTS**

Here's your opportunity to build your dream home or investment property on this newly subdivided 6,500 sq ft lot (65x100) located in the growing community of Villas, just minutes from the Delaware Bay. This mostly cleared parcel is approved for the construction of a single-family residence and offers a fantastic setting for local builders or buyers seeking to customize their ideal shore retreat. Centrally located near all that Cape May County has to offer, including beaches, dining, shopping, and recreation – this lot sits in a neighborhood experiencing significant revitalization and new development. Whether you're a builder looking for your next project or a buyer ready to make your vision a reality, this property offers outstanding potential. Buyer is responsible for all due diligence and securing of permits. Taxes to her determined by the township.