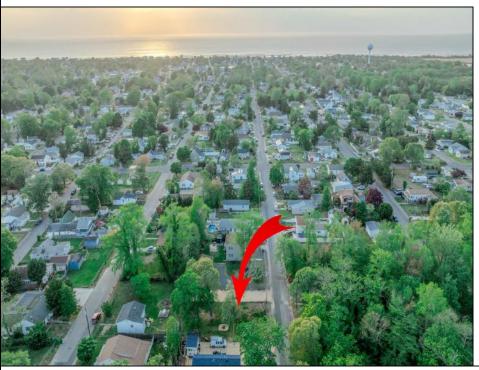

## **COMMENTS**

Here's your opportunity to build your dream home or investment property on this newly subdivided 6,500 sq ft lot (65x100) located in the growing community of Villas, just minutes from the Delaware Bay. This mostly cleared parcel is approved for the construction of a single-family residence and offers a fantastic setting for local builders or buyers seeking to customize their ideal shore retreat. Centrally located near all that Cape May County has to offer, including beaches, dining, shopping, and recreation – this lot sits in a neighborhood experiencing significant revitalization and new development. Whether you're a builder looking for your next project or a buyer ready to make your vision a reality, this property offers outstanding potential. Buyer is responsible for all due diligence and securing of permits. Taxes to her determined by the township.