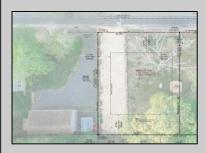

## COMMENTS

Here's your opportunity to build your dream home or investment property on this newly subdivided 6,500 sq ft lot (65x100) located in the growing community of Villas, just minutes from the Delaware Bay. This mostly cleared parcel is approved for the construction of a single-family residence and offers a fantastic setting for local builders or buyers seeking to customize their ideal shore retreat. Centrally located near all that Cape May County has to offer, including beaches, dining, shopping, and recreation – this lot sits in a neighborhood experiencing significant revitalization and new development. Whether you're a builder looking for your next project or a buyer ready to make your vision a reality, this property offers outstanding potential. Buyer is responsible for all due diligence and securing of permits. Taxes to her determined by the township.