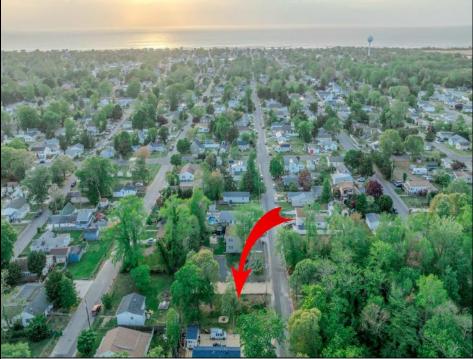

## COMMENTS

Here's your opportunity to build your dream home or investment property on this newly subdivided 6,500 sq ft lot (65x100) located in the growing community of Villas, just minutes from the Delaware Bay. This mostly cleared parcel is approved for the construction of a single-family residence and offers a fantastic setting for local builders or buyers seeking to customize their ideal shore retreat. Centrally located near all that Cape May County has to offer, including beaches, dining, shopping, and recreation – this lot sits in a neighborhood experiencing significant revitalization and new development. Whether you're a builder looking for your next project or a buyer ready to make your vision a reality, this property offers outstanding potential. Buyer is responsible for all due diligence and securing of permits. Taxes to her determined by the township.