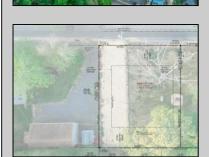

## **COMMENTS**

Here's your opportunity to build your dream home or investment property on this newly subdivided 6,500 sq ft lot (65x100) located in the growing community of Villas, just minutes from the Delaware Bay. This mostly cleared parcel is approved for the construction of a single-family residence and offers a fantastic setting for local builders or buyers seeking to customize their ideal shore retreat. Centrally located near all that Cape May County has to offer, including beaches, dining, shopping, and recreation — this lot sits in a neighborhood experiencing significant revitalization and new development. Whether you\'re a builder looking for your next project or a buyer ready to make your vision a reality, this property offers outstanding potential. Buyer is responsible for all due diligence and securing of permits. Taxes to her determined by the township.