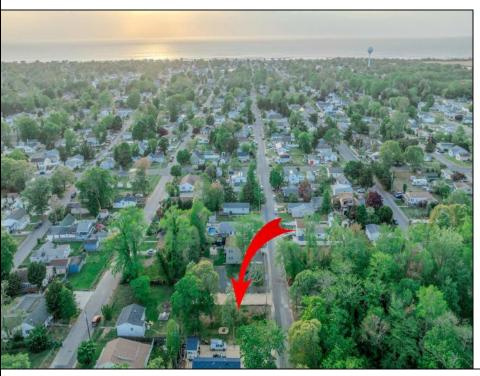

## **COMMENTS**

Here's your opportunity to build your dream home or investment property on this newly subdivided 6,500 sq ft lot (65x100) located in the growing community of Villas, just minutes from the Delaware Bay. This mostly cleared parcel is approved for the construction of a single-family residence and offers a fantastic setting for local builders or buyers seeking to customize their ideal shore retreat. Centrally located near all that Cape May County has to offer, including beaches, dining, shopping, and recreation — this lot sits in a neighborhood experiencing significant revitalization and new development. Whether you\'re a builder looking for your next project or a buyer ready to make your vision a reality, this property offers outstanding potential. Buyer is responsible for all due diligence and securing of permits. Taxes to her determined by the township.