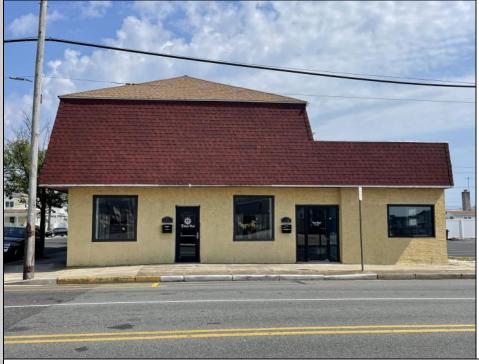

Berger Realty, Inc. 3160 Asbury Avenue Ocean City, NJ 08226 1-877-237-4371 / 609-399-0076 info@bergerrealty.com

4401 Park Wildwood, NJ 08260

Asking \$899,900.00

## COMMENTS

Incredible opportunity to own this 5 unit income producing property. Located across from Otten's Harbor with tons of visibility, this property is the ideal location for your business. The ground floor contains two commercial store front/office spaces. The space to the north is a huge open canvas that could accommodate many retail/office needs. This space has a private office to the rear, as well as a large half bath, laundry hook up, and radiant heat with separate meter. To the south of the frontage, is a huge office space, a large office/private gym area, kitchenette, a full bath with steam shower, radiant floor heat and central air. This office would be a perfect space for a contractor/owner operator that needs storage or warehouse space as there is direct access to a large warehouse space to the rear of the south unit. The warehouse space is accessible from the rear driveway/large truck door which would be perfect for many different business needs. Also on the 1st floor to the rear is a 1BR/1 Bath residential unit complete with living room, full kitchen, washer/dryer, radiant floor heat and a mini split for air conditioning. Upstairs you will find a large 3 BR/1 Bath unit, with living room and eat in kitchen, washer and dryer, forced air heat and water views from the deck. Upstairs there is also a large 2BR/1 Bath unit with living room, huge eat in kitchen and also a water view from the rear deck.