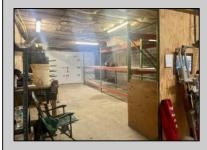

## COMMENTS

Incredible opportunity to own this 5 unit income producing property. Located across from Otten's Harbor with tons of visibility, this property is the ideal location for your business. The ground floor contains two commercial store front/office spaces. The space to the north is a huge open canvas that could accommodate many retail/office needs. This space has a private office to the rear, as well as a large half bath, laundry hook up, and radiant heat with separate meter. To the south of the frontage, is a huge office space, a large office/private gym area, kitchenette, a full bath with steam shower, radiant floor heat and central air. This office would be a perfect space for a contractor/owner operator that needs storage or warehouse space as there is direct access to a large warehouse space to the rear of the south unit. The warehouse space is accessible from the rear driveway/large truck door which would be perfect for many different business needs. Also on the 1st floor to the rear is a 1BR/1 Bath residential unit complete with living room, full kitchen, washer/dryer, radiant floor heat and a mini split for air conditioning. Upstairs you will find a large 3 BR/1 Bath unit, with living room and eat in kitchen, washer and dryer, forced air heat and water views from the deck. Upstairs there is also a large 2BR/1 Bath unit with living room, huge eat in kitchen and also a water view from the rear deck.