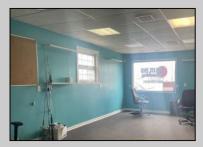

## COMMENTS

Incredible opportunity to own this 5 unit income producing property. Located across from Otten's Harbor with tons of visibility, this property is the ideal location for your business. The ground floor contains two commercial store front/office spaces. The space to the north is a huge open canvas that could accommodate many retail/office needs. This space has a private office to the rear, as well as a large half bath, laundry hook up, and radiant heat with separate meter. To the south of the frontage, is a huge office space, a large office/private gym area, kitchenette, a full bath with steam shower, radiant floor heat and central air. This office would be a perfect space for a contractor/owner operator that needs storage or warehouse space as there is direct access to a large warehouse space to the rear of the south unit. The warehouse space is accessible from the rear driveway/large truck door which would be perfect for many different business needs. Also on the 1st floor to the rear is a 1BR/1 Bath residential unit complete with living room, full kitchen, washer/dryer, radiant floor heat and a mini split for air conditioning. Upstairs you will find a large 3 BR/1 Bath unit, with living room and eat in kitchen, washer and dryer, forced air heat and water views from the deck. Upstairs there is also a large 2BR/1 Bath unit with living room, huge eat in kitchen and also a water view from the rear deck.