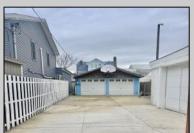

## **COMMENTS**

Incredible opportunity to own this 5 unit income producing property. Located across from Otten\'s Harbor with tons of visibility, this property is the ideal location for your business. The ground floor contains two commercial store front/office spaces. The space to the north is a huge open canvas that could accommodate many retail/office needs. This space has a private office to the rear, as well as a large half bath, laundry hook up, and radiant heat with separate meter. To the south of the frontage, is a huge office space, a large office/private gym area, kitchenette, a full bath with steam shower, radiant floor heat and central air. This office would be a perfect space for a contractor/owner operator that needs storage or warehouse space as there is direct access to a large warehouse space to the rear of the south unit. The warehouse space is accessible from the rear driveway/large truck door which would be perfect for many different business needs. Also, on the 1st floor to the rear is a 1BR/1 Bath residential unit complete with living room, full kitchen, washer/dryer, radiant floor heat and a mini split for air conditioning. Upstairs you will find a large 3 BR/1 Bath unit, with living room and eat in kitchen, washer and dryer, forced air heat and water views from the deck. Upstairs there is also a large 2BR/1 Bath unit with living room, huge eat in kitchen and also a water view from the rear deck.