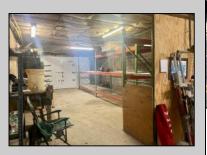

## **COMMENTS**

Incredible opportunity to own this 5 unit income producing property. Located across from Otten\'s Harbor with tons of visibility, this property is the ideal location for your business. The ground floor contains two commercial store front/office spaces. The space to the north is a huge open canvas that could accommodate many retail/office needs. This space has a private office to the rear, as well as a large half bath, laundry hook up, and radiant heat with separate meter. To the south of the frontage, is a huge office space, a large office/private gym area, kitchenette, a full bath with steam shower, radiant floor heat and central air. This office would be a perfect space for a contractor/owner operator that needs storage or warehouse space as there is direct access to a large warehouse space to the rear of the south unit. The warehouse space is accessible from the rear driveway/large truck door which would be perfect for many different business needs. Also, on the 1st floor to the rear is a 1BR/1 Bath residential unit complete with living room, full kitchen, washer/dryer, radiant floor heat and a mini split for air conditioning. Upstairs you will find a large 3 BR/1 Bath unit, with living room and eat in kitchen, washer and dryer, forced air heat and water views from the deck. Upstairs there is also a large 2BR/1 Bath unit with living room, huge eat in kitchen and also a water view from the rear deck.