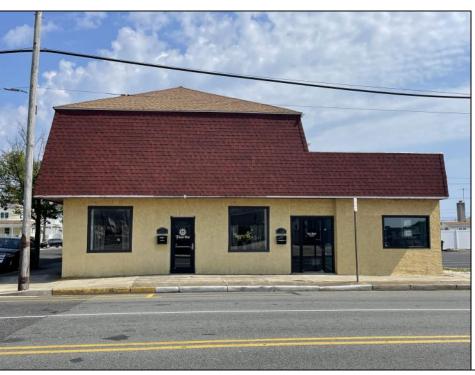

## **COMMENTS**

Incredible opportunity to own this 5 unit income producing property. Located across from Otten\'s Harbor with tons of visibility, this property is the ideal location for your business. The ground floor contains two commercial store front/office spaces. The space to the north is a huge open canvas that could accommodate many retail/office needs. This space has a private office to the rear, as well as a large half bath, laundry hook up, and radiant heat with separate meter. To the south of the frontage, is a huge office space, a large office/private gym area, kitchenette, a full bath with steam shower, radiant floor heat and central air. This office would be a perfect space for a contractor/owner operator that needs storage or warehouse space as there is direct access to a large warehouse space to the rear of the south unit. The warehouse space is accessible from the rear driveway/large truck door which would be perfect for many different business needs. Also, on the 1st floor to the rear is a 1BR/1 Bath residential unit complete with living room, full kitchen, washer/dryer, radiant floor heat and a mini split for air conditioning. Upstairs you will find a large 3 BR/1 Bath unit, with living room and eat in kitchen, washer and dryer, forced air heat and water views from the deck. Upstairs there is also a large 2BR/1 Bath unit with living room, huge eat in kitchen and also a water view from the rear deck.