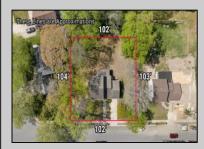

## 510 Portsmouth Lower Township, NJ 08204

Asking \$635,000.00

## COMMENTS

There is a lot of happiness and good living that the one and only owner would like to pass on to the next people to live here. This wonderful and welcoming two story home is situated on an oversized lot and offers privacy in the rear yard with a large, wooded lot in view at the front of the house. Located in Tranquility Park which you will find right off of exit 0 on the Garden State Parkway. This neighborhood offers the feel of a community of well cared for and well maintained homes that are just a five minute ride into downtown Cape May City and five minutes to the Cape may Lewes Ferry. The convenience of this community is second only to the \"feel\" of the neighborhood and the pride of ownership. This one owner was surely that. You will find this house comfortable, and a majority of the home updated. The first floor offers a formal living room, dining area adjacent to the kitchen and a den with a gas fireplace (heir believes it is not in working order at the moment). There is a beautiful screen room off of the kitchen/den area to enjoy the privacy of the backyard. From the attached one car garage you enter into the laundry room and find the powder room conveniently placed right as you enter the foyer. The second floor has three bedrooms. The large hall bath is accessible from the hallway and primary suite. Attic access is in the hall. Do not hesitate to come and check out this