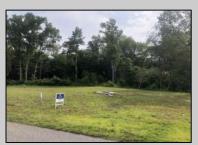

## COMMENTS

VACANT LOT, ready to build, in the beautiful Seagrove neighborhood. Lot has been cleared, filled and has a new well and septic. A really pretty development that is a short ride to the wonderful beaches of Avalon, close to several golf courses, the Cape May County Park and Zoo, hospital, shopping and dining in downtown Cape May Court House. A set of approved building plans is included.