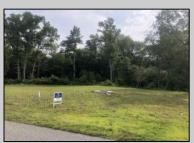

## COMMENTS

VACANT LOT, ready to build, in the beautiful Seagrove neighborhood. Lot has been cleared, filled and has a new well and septic. A really pretty development that is a short ride to the wonderful beaches of Avalon, close to several golf courses, the Cape May County Park and Zoo, hospital, shopping and dining in downtown Cape May Court House. A set of approved building plans is included.