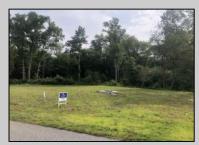

## COMMENTS

VACANT LOT, ready to build, in the beautiful Seagrove neighborhood. Lot has been cleared, filled and has a new well and septic. A really pretty development that is a short ride to the wonderful beaches of Avalon, close to several golf courses, the Cape May County Park and Zoo, hospital, shopping and dining in downtown Cape May Court House. A set of approved building plans is included.