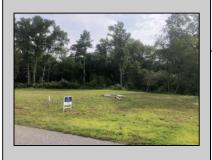

## COMMENTS

VACANT LOT, ready to build, in the beautiful Seagrove neighborhood. Lot has been cleared, filled and has a new well and septic. A really pretty development that is a short ride to the wonderful beaches of Avalon, close to several golf courses, the Cape May County Park and Zoo, hospital, shopping and dining in downtown Cape May Court House. A set of approved building plans is included.