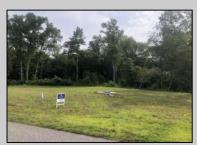

## COMMENTS

VACANT LOT, ready to build, in the beautiful Seagrove neighborhood. Lot has been cleared, filled and has a new well and septic. A really pretty development that is a short ride to the wonderful beaches of Avalon, close to several golf courses, the Cape May County Park and Zoo, hospital, shopping and dining in downtown Cape May Court House. A set of approved building plans is included.