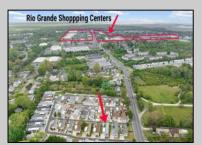

## **COMMENTS**

Welcome to 750 Lilypond Drive, a charming and well-maintained 2-bedroom, 1-bath manufactured home located in the peaceful 55+ Cape Meadows community. This cozy residence features a bright sunroom, a comfortable living room, and an eat-in kitchen perfect for casual dining. Additional highlights include a convenient laundry area, a rear deck ideal for enjoying morning coffee or evening relaxation, and a shed for extra storage. A road behind the home creates separation from neighboring units, offering a greater sense of space and privacy. Plus, the community mailbox is just steps from your door for added convenience. Don't miss this opportunity to enjoy affordable, low-maintenance living in a friendly and quiet neighborhood close to everything Cape May County has to offer.