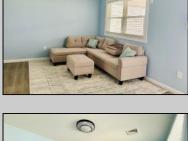

## **COMMENTS**

Discover your perfect North Wildwood retreat in this beautifully updated 3-bedroom, 1-bath condo just blocks from the beach and boardwalk. Featuring a sleek tiled bathroom, granite kitchen countertops, and stainless steel appliances, this furnished unit is move-in ready. The standout feature? Your own private patio — ideal for outdoor dining, lounging, or summer nights under the stars. With just four units total across two buildings and assigned off-street parking, you'll enjoy a peaceful, low-maintenance lifestyle in a prime shore location. Whether you're looking for a family getaway, rental investment, or year-round spot by the sea, this one checks