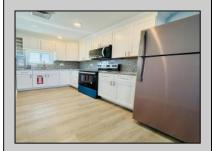

## **COMMENTS**

Discover your perfect North Wildwood retreat in this beautifully updated 3-bedroom, 1-bath condo just blocks from the beach and boardwalk. Featuring a sleek tiled bathroom, granite kitchen countertops, and stainless steel appliances, this furnished unit is move-in ready. The standout feature? Your own private patio — ideal for outdoor dining, lounging, or summer nights under the stars. With just four units total across two buildings and assigned off-street parking, you'll enjoy a peaceful, low-maintenance lifestyle in a prime shore location. Whether you're looking for a family getaway, rental investment, or year-round spot by the sea, this one checks

| , ,                                 | er is calling — don't wait!                                     | nt, or year-round spo                | of by the sea, this of                                                                       | ie checks     |
|-------------------------------------|-----------------------------------------------------------------|--------------------------------------|----------------------------------------------------------------------------------------------|---------------|
|                                     | PROPER                                                          | RTY DETAILS                          |                                                                                              |               |
| UnitFeatures<br>Laminate Fooring    | ParkingGarage<br>1 Car<br>Assigned Parking<br>Concrete Driveway | OtherRooms<br>Living Room<br>Kitchen | AppliancesIncl<br>Range<br>Oven<br>Refrigerator<br>Washer<br>Dryer<br>Stainless<br>Appliance | uded<br>Steel |
| AlsoIncluded<br>Blinds<br>Furniture | Heating Electric Forced Air                                     | Cooling<br>Central Air               | HotWater<br>Electric                                                                         |               |