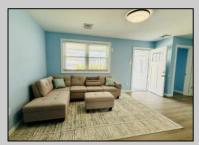

## **COMMENTS**

Discover your perfect North Wildwood retreat in this beautifully updated 3-bedroom, 1-bath condo just blocks from the beach and boardwalk. Featuring a sleek tiled bathroom, granite kitchen countertops, and stainless-steel appliances, this furnished unit is move-in ready. The standout feature? Your own private patio — ideal for outdoor dining, lounging, or summer nights under the stars. With just four units total across two buildings and assigned off-street parking, you'll enjoy a peaceful, low-maintenance lifestyle in a prime shore location. Whether you're looking for a family getaway, rental investment, or year-round spot by the sea, this one checks all the boxes. Summer is calling — don't wait!

| PROPERTY DETAILS |  | PR | OP | ER | TΥ | DET | AIL | S |
|------------------|--|----|----|----|----|-----|-----|---|
|------------------|--|----|----|----|----|-----|-----|---|

|                  | PROPER            | RTY DETAILS |                    |
|------------------|-------------------|-------------|--------------------|
| UnitFeatures     | ParkingGarage     | OtherRooms  | AppliancesIncluded |
| Laminate Fooring | 1 Car             | Living Room | Range              |
|                  | Assigned Parking  | Kitchen     | Oven               |
|                  | Concrete Driveway |             | Refrigerator       |
|                  | •                 |             | Washer             |
|                  |                   |             | Dryer              |