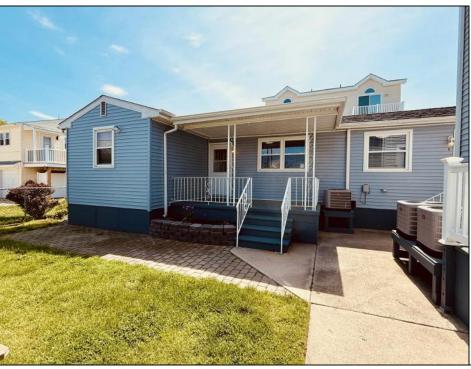

## **COMMENTS**

Discover your perfect North Wildwood retreat in this beautifully updated 3-bedroom, 1-bath condo just blocks from the beach and boardwalk. Featuring a sleek tiled bathroom, granite kitchen countertops, and stainless-steel appliances, this furnished unit is move-in ready. The standout feature? Your own private patio — ideal for outdoor dining, lounging, or summer nights under the stars. With just four units total across two buildings and assigned off-street parking, you'll enjoy a peaceful, low-maintenance lifestyle in a prime shore location. Whether you're looking for a family getaway, rental investment, or year-round spot by the sea, this one checks all the boxes. Summer is calling — don't wait!