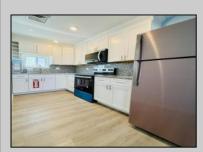

## **COMMENTS**

Discover your perfect North Wildwood retreat in this beautifully updated 3-bedroom, 1-bath condo just blocks from the beach and boardwalk. Featuring a sleek tiled bathroom, granite kitchen countertops, and stainless-steel appliances, this furnished unit is move-in ready. The standout feature? Your own private patio — ideal for outdoor dining, lounging, or summer nights under the stars. With just four units total across two buildings and assigned off-street parking, you'll enjoy a peaceful, low-maintenance lifestyle in a prime shore location. Whether you're looking for a family getaway, rental investment, or year-round spot by the sea, this one checks all the boxes. Summer is calling — don't wait!

| PROPERTY DETAILS |  | PR | OP | ER | TΥ | DET | AIL | S |
|------------------|--|----|----|----|----|-----|-----|---|
|------------------|--|----|----|----|----|-----|-----|---|

|                  | PROPER            | RTY DETAILS |                    |
|------------------|-------------------|-------------|--------------------|
| UnitFeatures     | ParkingGarage     | OtherRooms  | AppliancesIncluded |
| Laminate Fooring | 1 Car             | Living Room | Range              |
|                  | Assigned Parking  | Kitchen     | Oven               |
|                  | Concrete Driveway |             | Refrigerator       |
|                  | •                 |             | Washer             |
|                  |                   |             | Dryer              |