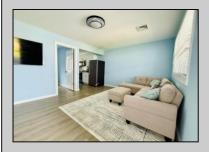

## **COMMENTS**

Discover your perfect North Wildwood retreat in this beautifully updated 3-bedroom, 1-bath condo just blocks from the beach and boardwalk. Featuring a sleek tiled bathroom, granite kitchen countertops, and stainless-steel appliances, this furnished unit is move-in ready. The standout feature? Your own private patio — ideal for outdoor dining, lounging, or summer nights under the stars. With just four units total across two buildings and assigned off-street parking, you'll enjoy a peaceful, low-maintenance lifestyle in a prime shore location. Whether you're looking for a family getaway, rental investment, or year-round spot by the sea, this one checks all the boxes. Summer is calling — don't wait!

| PROPERTY DETAILS |  | PR | OP | ER | TΥ | DET | AIL | S |
|------------------|--|----|----|----|----|-----|-----|---|
|------------------|--|----|----|----|----|-----|-----|---|

|                  | PROPER            | RTY DETAILS |                    |
|------------------|-------------------|-------------|--------------------|
| UnitFeatures     | ParkingGarage     | OtherRooms  | AppliancesIncluded |
| Laminate Fooring | 1 Car             | Living Room | Range              |
|                  | Assigned Parking  | Kitchen     | Oven               |
|                  | Concrete Driveway |             | Refrigerator       |
|                  | •                 |             | Washer             |
|                  |                   |             | Dryer              |