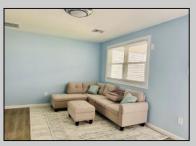

## **COMMENTS**

Discover your perfect North Wildwood retreat in this beautifully updated 3-bedroom, 1-bath condo just blocks from the beach and boardwalk. Featuring a sleek tiled bathroom, granite kitchen countertops, and stainless-steel appliances, this furnished unit is move-in ready. The standout feature? Your own private patio — ideal for outdoor dining, lounging, or summer nights under the stars. With just four units total across two buildings and assigned off-street parking, you'll enjoy a peaceful, low-maintenance lifestyle in a prime shore location. Whether you're looking for a family getaway, rental investment, or year-round spot by the sea, this one checks all the boxes. Summer is calling — don't wait!

| PROPERTY DETAILS |  | PR | OP | ER | TΥ | DET | AIL | S |
|------------------|--|----|----|----|----|-----|-----|---|
|------------------|--|----|----|----|----|-----|-----|---|

|                  | PROPER            | RTY DETAILS |                    |
|------------------|-------------------|-------------|--------------------|
| UnitFeatures     | ParkingGarage     | OtherRooms  | AppliancesIncluded |
| Laminate Fooring | 1 Car             | Living Room | Range              |
|                  | Assigned Parking  | Kitchen     | Oven               |
|                  | Concrete Driveway |             | Refrigerator       |
|                  | •                 |             | Washer             |
|                  |                   |             | Dryer              |