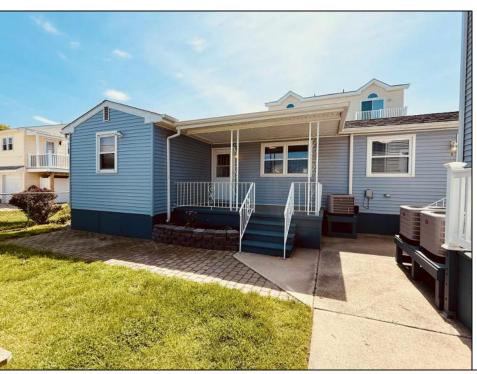

## **COMMENTS**

Discover your perfect North Wildwood retreat in this beautifully updated 3-bedroom, 1-bath condo just blocks from the beach and boardwalk. Featuring a sleek tiled bathroom, granite kitchen countertops, and stainless-steel appliances, this furnished unit is move-in ready. The standout feature? Your own private patio — ideal for outdoor dining, lounging, or summer nights under the stars. With just four units total across two buildings and assigned off-street parking, you'll enjoy a peaceful, low-maintenance lifestyle in a prime shore location. Whether you're looking for a family getaway, rental investment, or year-round spot by the sea, this one checks all the boxes. Summer is calling — don't wait!