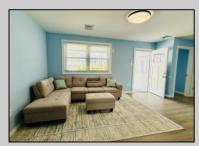

## **COMMENTS**

Discover your perfect North Wildwood retreat in this beautifully updated 3-bedroom, 1-bath condo just blocks from the beach and boardwalk. Featuring a sleek tiled bathroom, granite kitchen countertops, and stainless-steel appliances, this furnished unit is move-in ready. The standout feature? Your own private patio — ideal for outdoor dining, lounging, or summer nights under the stars. With just four units total across two buildings and assigned off-street parking, you'll enjoy a peaceful, low-maintenance lifestyle in a prime shore location. Whether you're looking for a family getaway, rental investment, or year-round spot by the sea, this one checks all the boxes. Summer is calling — don't wait!

| all the boxes. Summ              | er is calling — don't wait!                                     | , , , , , , , , , , , , , , , , , , , , | , , , , , , , , , , , , , , , , , , , ,                                                     |                |
|----------------------------------|-----------------------------------------------------------------|-----------------------------------------|---------------------------------------------------------------------------------------------|----------------|
|                                  | PROPE                                                           | RTY DETAILS                             |                                                                                             |                |
| UnitFeatures<br>Laminate Fooring | ParkingGarage<br>1 Car<br>Assigned Parking<br>Concrete Driveway | OtherRooms<br>Living Room<br>Kitchen    | AppliancesInc<br>Range<br>Oven<br>Refrigerator<br>Washer<br>Dryer<br>Stainless<br>Appliance | luded<br>Steel |
| AlsoIncluded<br>Blinds           | Heating<br>Electric                                             | Cooling<br>Central Air                  | HotWater<br>Electric                                                                        |                |