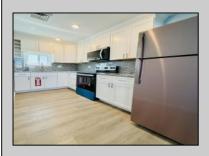

## **COMMENTS**

Discover your perfect North Wildwood retreat in this beautifully updated 3-bedroom, 1-bath condo just blocks from the beach and boardwalk. Featuring a sleek tiled bathroom, granite kitchen countertops, and stainless-steel appliances, this furnished unit is move-in ready. The standout feature? Your own private patio — ideal for outdoor dining, lounging, or summer nights under the stars. With just four units total across two buildings and assigned off-street parking, you'll enjoy a peaceful, low-maintenance lifestyle in a prime shore location. Whether you're looking for a family getaway, rental investment, or year-round spot by the sea, this one checks all the boxes. Summer is calling — don't wait!

| all the boxes. Summ              | er is calling — don't wait!                                     | , , , , , , , , , , , , , , , , , , , , | , , , , , , , , , , , , , , , , , , , ,                                                     |                |
|----------------------------------|-----------------------------------------------------------------|-----------------------------------------|---------------------------------------------------------------------------------------------|----------------|
|                                  | PROPE                                                           | RTY DETAILS                             |                                                                                             |                |
| UnitFeatures<br>Laminate Fooring | ParkingGarage<br>1 Car<br>Assigned Parking<br>Concrete Driveway | OtherRooms<br>Living Room<br>Kitchen    | AppliancesInc<br>Range<br>Oven<br>Refrigerator<br>Washer<br>Dryer<br>Stainless<br>Appliance | luded<br>Steel |
| AlsoIncluded<br>Blinds           | Heating<br>Electric                                             | Cooling<br>Central Air                  | HotWater<br>Electric                                                                        |                |